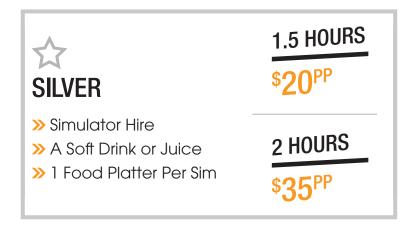

OUR CURRENT PACKAGE OPTIONS FOR GROUPS BETWEEN 8 - 30 PLAYERS

- >> 90 minutes Simulator Hire
- » 1 Drink Token (Beer, Wine, Soft Drink)
- » 1 Light Food Platter per sim

**1.5 HOURS** 

\$35PP