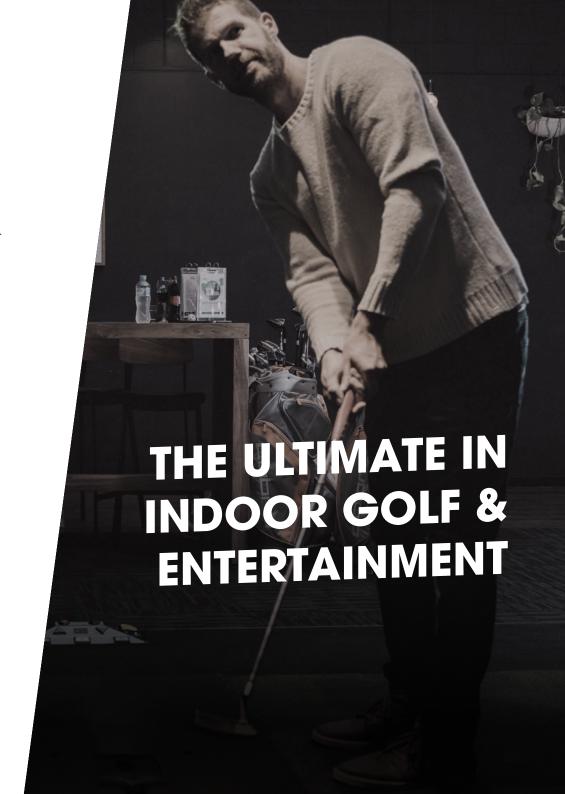

# BUCKS & HENS DAYS

Start your Bucks/Hens day off right with a stop at X-Golf Macarthur. It's the perfect introduction to the day with our relaxed and fun atmosphere allowing for all participants to get involved and play together.

With our fully licensed bar within metres of your simulator and sport on the TV, what more can you ask for?

Warm Up

Play on the course

Long drive/nearest to the pin competition