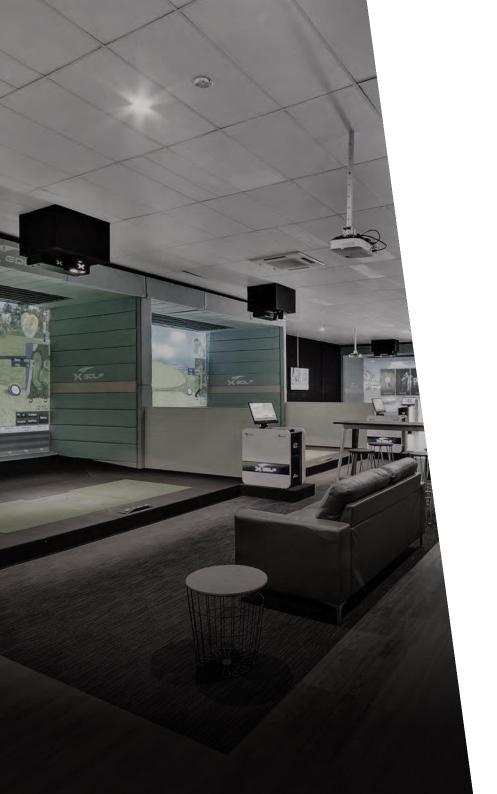

### **ABOUT X-GOLF**

X-Golf Macarthur is a new and exciting event and entertainment venue. With the world's most advanced golf simulators, a fully licensed bar, boardroom and big screen TVs, we offer New South Wales' most unique venue for your next event or function.

We can tailor packages to your needs and budget with venue hire and per head package options, and can guarantee organisation is a breeze.

X-Golf is an event venue like no other, that will have everyone walking away with a memorable experience!