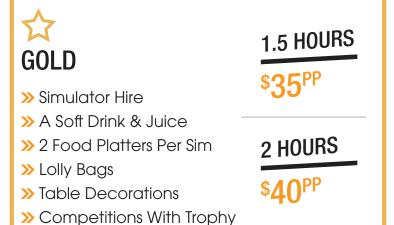

OUR CURRENT PACKAGE OPTIONS FOR GROUPS BETWEEN 8 - 30 PLAYERS

- >> 90 minutes Simulator Hire
- » 1 Drink Token (Beer, Wine, Soft Drink)
- » 1 Light Food Platter per sim

**1.5 HOURS** 

\$35PP