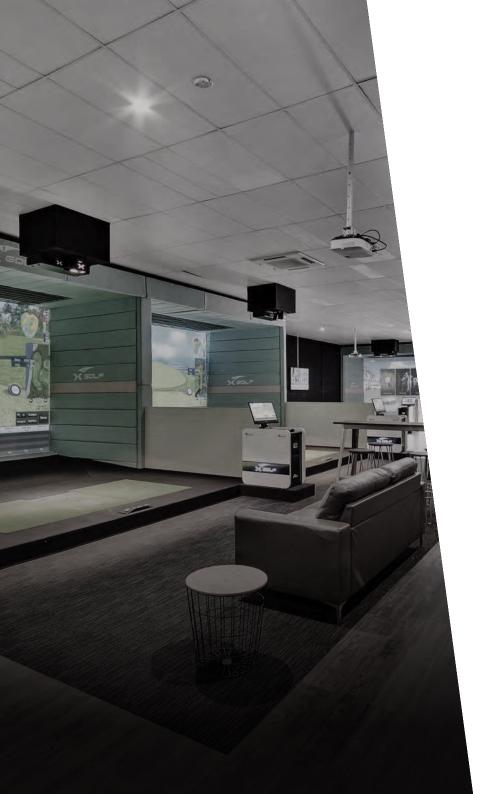

### **ABOUT X-GOLF**

X-Golf Macarthur is a new and exciting event and entertainment venue. With the world's most advanced golf simulators, a fully licensed bar, boardroom and big screen TVs, we offer New South Wales' most unique venue for your next event or function.

## **WORK EVENTS**

X-Golf provides the ideal setting for your corporate or work related events. A great way to entertain clients and colleagues in a distinctly non – corporate environment!

- >> Client entertainment
- » Networking
- >>> Team Building

#### **OUR BOARD ROOM**

Try our board room for your next work meeting.

HALF DAY HIRE

FULL DAY HIRE

\$100

\$200