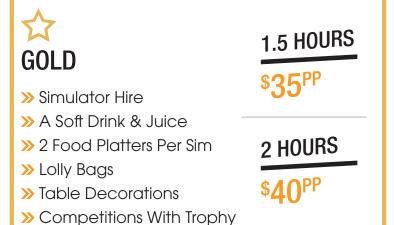

OUR CURRENT PACKAGE OPTIONS FOR GROUPS BETWEEN 8 - 30 PLAYERS

Monday - Friday

- >> 90 minutes Simulator Hire
- » 1 Drink Token (Beer, Wine, Soft Drink)
- >> 1 Light Food Platter per sim

**1.5 HOURS** 

\$35<sup>PP</sup>