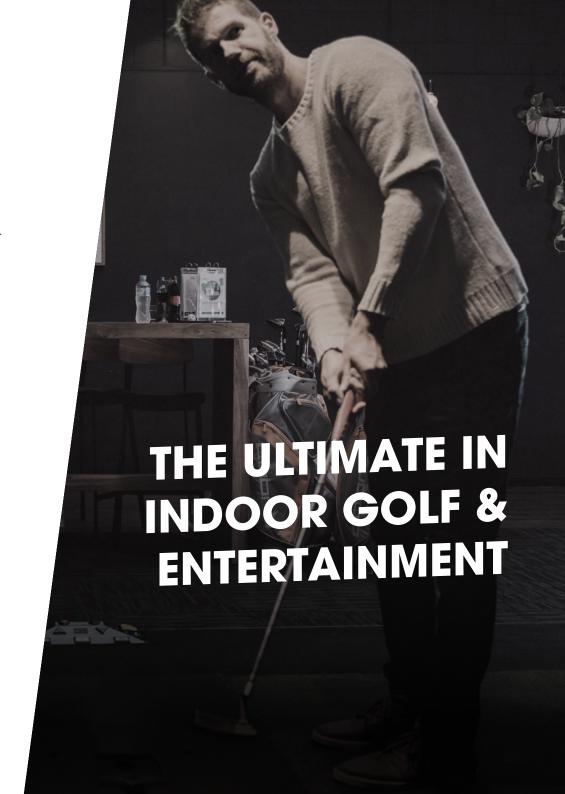

### **ABOUT X-GOLF**

X-Golf Macarthur is a new and exciting event and entertainment venue. With the world's most advanced golf simulators, a fully licensed bar, boardroom and big screen TVs, we offer New South Wales' most unique venue for your next event or function.

Whether it's team building, a corporate event, birthday party, bucks or hens days, sporting club presentation night or office Christmas party we've got a package to suit you. With multiple difficulty & game play settings, we are for all levels of golfer from the 'never touched a club' to the scratch markers.

We can tailor packages to your needs and budget with venue hire and per head package options, and can guarantee organisation is a breeze.

X-Golf is an event venue like no other, that will have everyone walking away with a memorable experience!