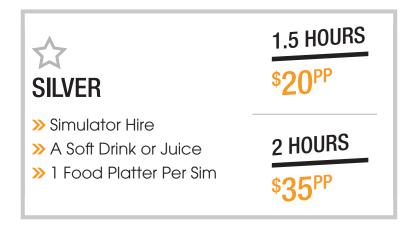

OUR CURRENT PACKAGE OPTIONS FOR GROUPS BETWEEN 8 - 30 PLAYERS

Monday - Friday

- >> 90 minutes Simulator Hire
- » 1 Drink Token (Beer, Wine, Soft Drink)
- >> 1 Light Food Platter per sim

**1.5 HOURS** 

\$35<sup>PP</sup>